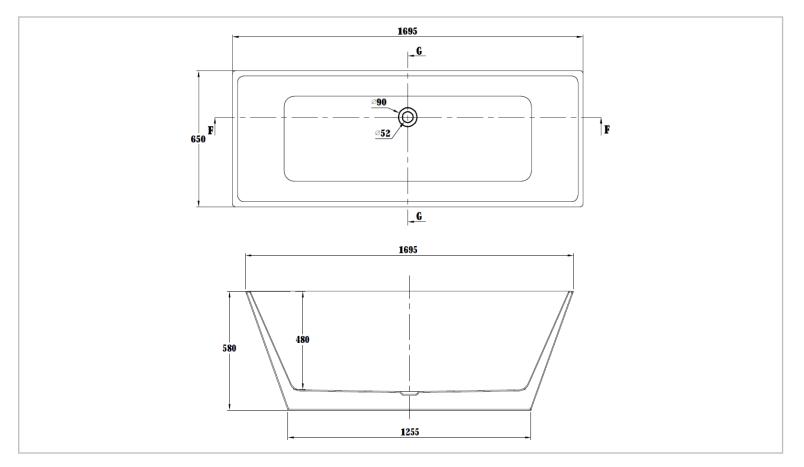

| Brand :              | Kreiner, China            |
|----------------------|---------------------------|
| Name :               | LONDON Freestanding tubs  |
| Item Code :          | LONDON                    |
| Designer :           |                           |
| Color / Finish:      | White                     |
| Dimensions :         | 1695 mm x 650 mm x 580 mm |
| Product info:        |                           |
| With slim line waste |                           |