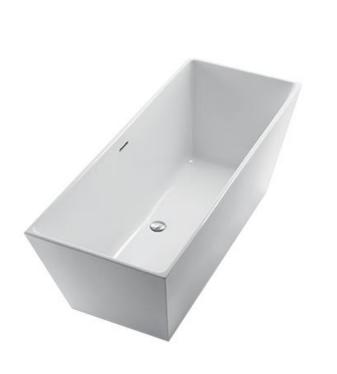

| Brand :              | Kreiner, China            |
|----------------------|---------------------------|
| Name :               | LONDON Freestanding tubs  |
| Item Code :          | LONDON                    |
| Designer :           |                           |
| Color / Finish:      | White                     |
| Dimensions :         | 1695 mm x 650 mm x 580 mm |
| Product info:        |                           |
| With slim line waste |                           |